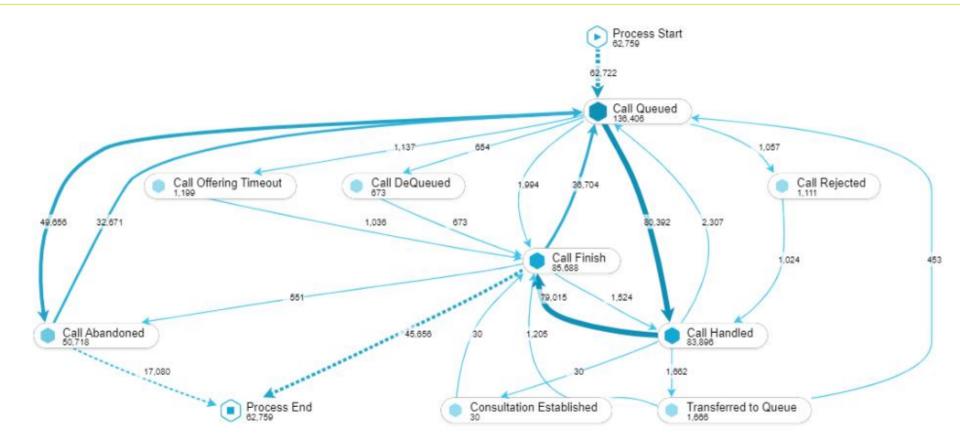

# Hello, this is customer Services. How may I help you?

James Edmondson IMPOWER

Sarah Murphy-Brookman Buckinghamshire Council

Lloyd Jeffries Buckinghamshire Council

#### 1 – How well would you say you understand

#### your customers?

### ) Ready for responses

ես

**CIPFA** 

#### 2 – To what extent has understanding your

customers influenced your organisational-

wide transformation?

### 111

### Ready for responses





# Hello, this is customer Services. How may I help you?

James Edmondson IMPOWER

Sarah Murphy-Brookman Buckinghamshire Council

Lloyd Jeffries Buckinghamshire Council

### **Customer Networking Group**



### **IMPOWER's Theory of Change**







### IMPOWER's Organisational Resilience Framework







### **The Listening Tool**



### **Journey Mining**







# Hello, this is customer Services. How may I help you?

James Edmondson IMPOWER

Sarah Murphy-Brookman Buckinghamshire Council

Lloyd Jeffries Buckinghamshire Council